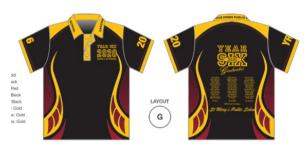

## The cost of the shirt is \$52.00.

Below is a sample of the shirt being ordered this year. It will contain our school logo on the front design, our school name around the collar with the back of the shirt containing the school name and a list of students and staff names. This year your child's house colour will be represented on the shirt as well as black and gold.