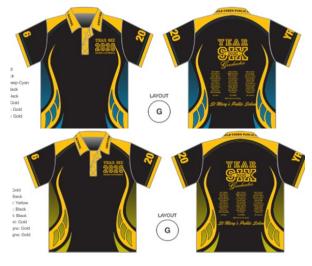

## The cost of the shirt is \$52.00.

Below is a sample of the shirt being ordered this year. It will contain our school logo on the front design, our school name around the collar with the back of the shirt containing the school name and a list of students and staff names. This year your child's house colour will be represented on the shirt as well as black and gold.